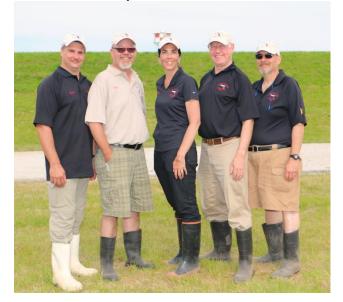

#### Expert Team

#### Sharpshooter Team

Expert team: Marc Wasilnak, Stanley Wojcoski, Fran Wasilnak, Bill Ohm Frank Savino, missing Roger Sperry

Sharpshooter Team: John Gregory, Fran Lerz, Mary Goss, Mahesh Reddy Gary Dilalla